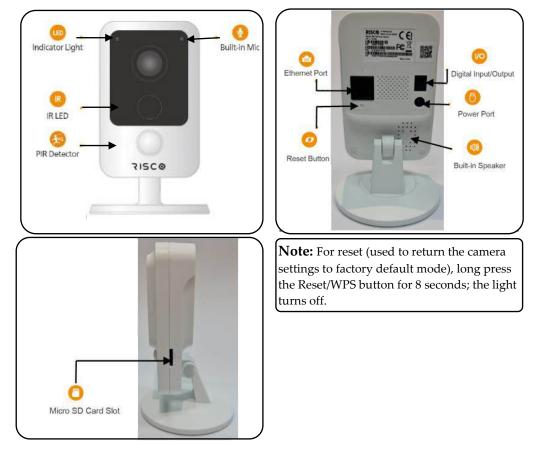

### **IP Camera Components**

| Indication                   | Status                                                                               |
|------------------------------|--------------------------------------------------------------------------------------|
| Green light slow<br>flashing | IP Camera is not connected to the RISCO Cloud. Please check for internet connection. |
| Green light steady on        | IP Camera is successfully connected to the RISCO Cloud.                              |

#### Step 1

Connect one end of the network cable (LAN) to the camera Ethernet port and the other side to your router. Power up the camera with an appropriate power supply.