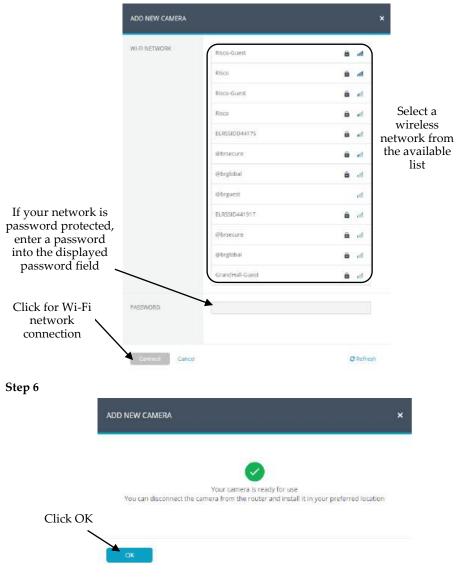

Green light steady on        | IP Camera is successfully connected to the RISCO Cloud.                              |

# **Defining IP Camera Settings**

#### Step 1

Connect one end of the network cable (LAN) to the camera Ethernet port and the other side to your router. Power up the camera with an appropriate power supply.

#### Step 2

If the camera is connected to a VUpoint NVR, refer to the VUpoint Network Video Recorder Installation Guide for further installation instructions. If the camera is installed as a standalone camera (without NVR connection), follow steps 3 – 6 below.

#### Step 3

Log into your Installer Admin Application and select a Site. Click Network Cameras  $\rightarrow$  click + Add New Camera and then enter the definitions into the provided fields.



#### Step 5



## **Product Specification**

| Parameter          | Description                        |
|--------------------|------------------------------------|
| Image Sensor       | 1/2.7" 2Megapixel progressive CMOS |
| IR Distance        | 10 m                               |
| Focal Length       | 2.8 mm                             |
| Power Supply       | 12V DC,                            |
| Power Consumption  | <3.5W                              |
| Wi-Fi Power Output | 20dBm max.                         |
| Wi-Fi Frequency    | 2.4 GHz                            |

**Note:** For Australia and New Zealand, the approved AC/DC adapter shall be used according to the country's regulations.

#### **Contacting RISCO**

RISCO Group is committed to customer service and Product support. You can con