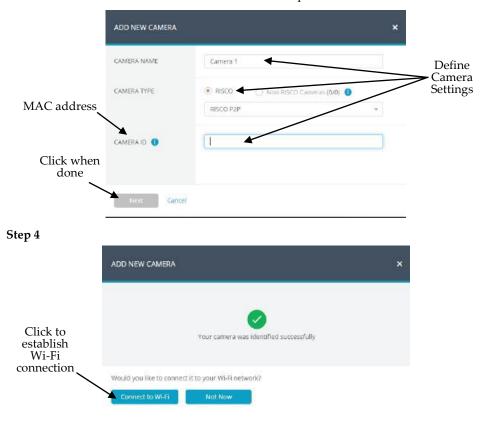

#### Step 3

Log into your Installer Admin Application and select a Site. Click Network Cameras  $\rightarrow$  click + Add New Camera and then enter the definitions into the provided fields.