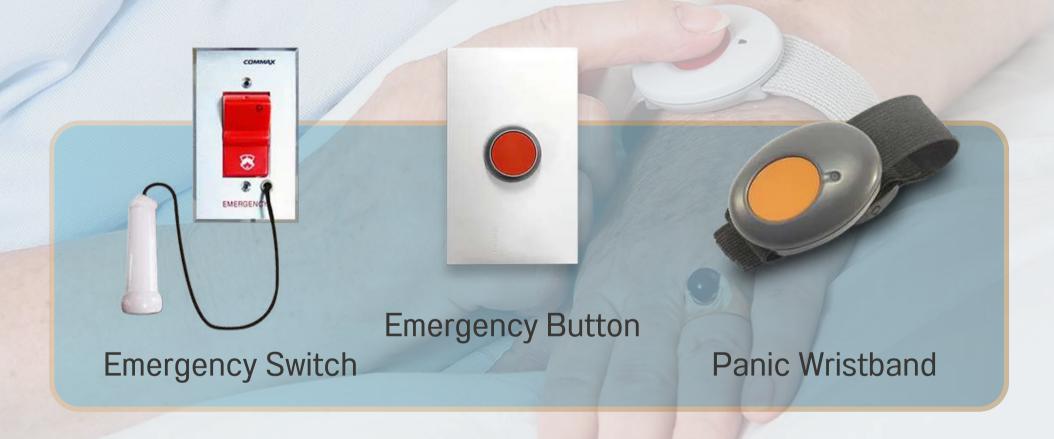

#### HELP IN TIME = SURVIVE

#### FALL DETECTOR

Immediate notification when an elderly patient presses for help. Can be used both as a wristband and as a button installed in various places.