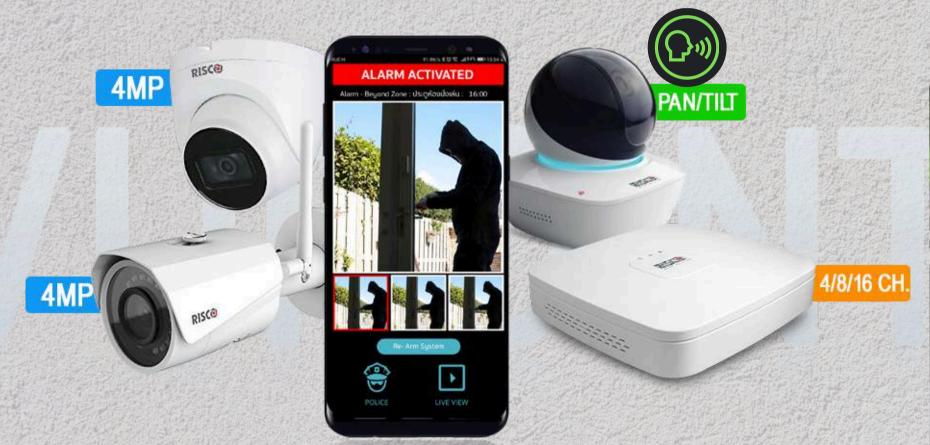

#### **EVENT RECORDER**

**VUPOINT P2P** 

CCTV cameras working with alarms sensor, notifications along with images & video can be viewed in a single app!

Works with NVR for Recording and Playback

## **Enhance Security**

with Comprehensive Sensors and Accessories