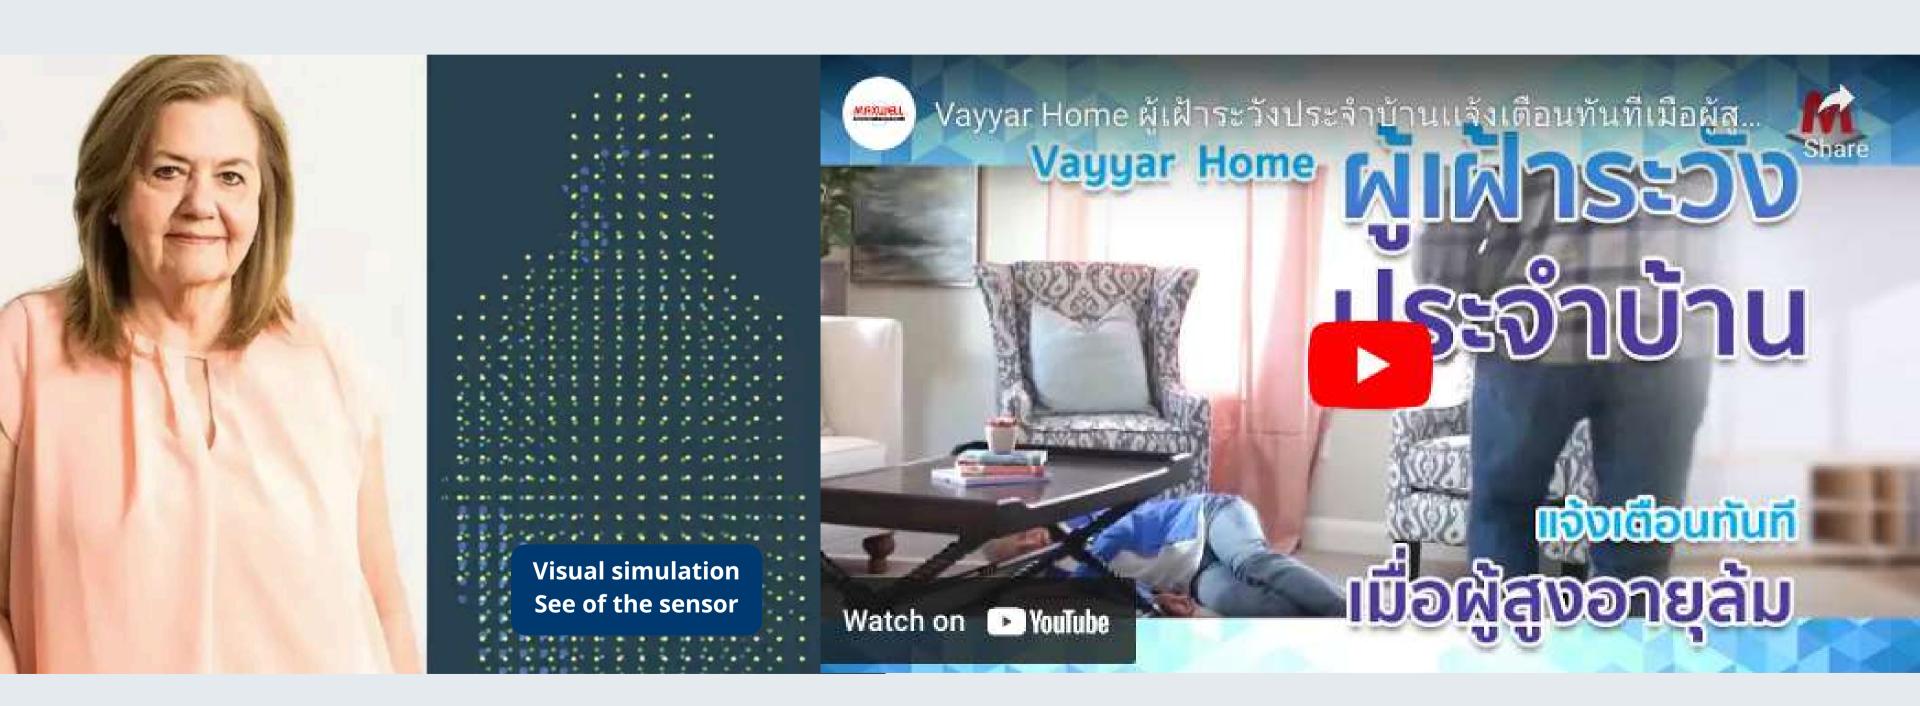

## HELP IN TIME = SURVIVE FALL DETECTOR

#### Safe..with 4D Imaging Technology

Scan the surroundings of the room Not harmful to health.