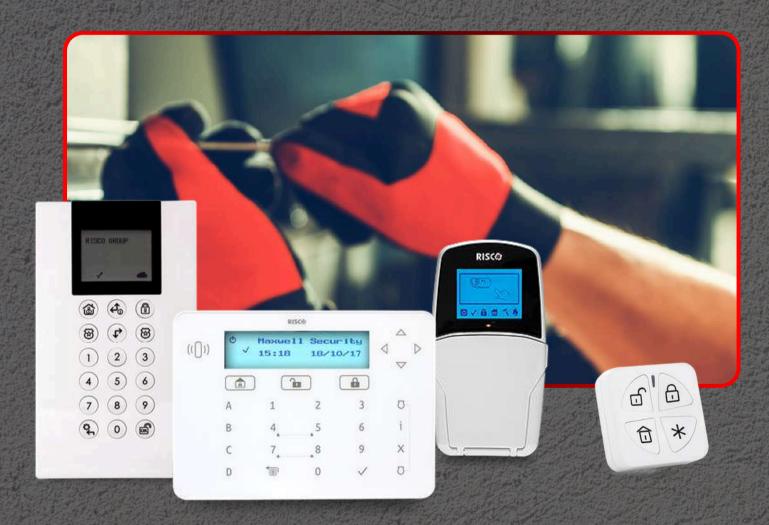

#### **BURGLAR ALARM SYSTEM**

INTRODUCE TO THE SYSTEM CONTROL

R15C ©
Technology from Israel

#### Wireless system

Finished house

- WiComm Pro
- AGILITY4
- LIGHTSYS+

#### Wiring system

House under construction

• LIGHTSYS+

32 Zone

#### **WiComm Pro**

#### **Wireless System**

Suitable for general residential homes, townhomes, townhouses.

**AGILITY** 

! ! ! ! ! **=** 

#### **Wireless System**

Suitable for medium sized residential homes, businesses, offices.

**512** Zone

#### LightSYS+ Hybrid System

Can be used both wired and wireless. Suitable for large homes using many sensors.