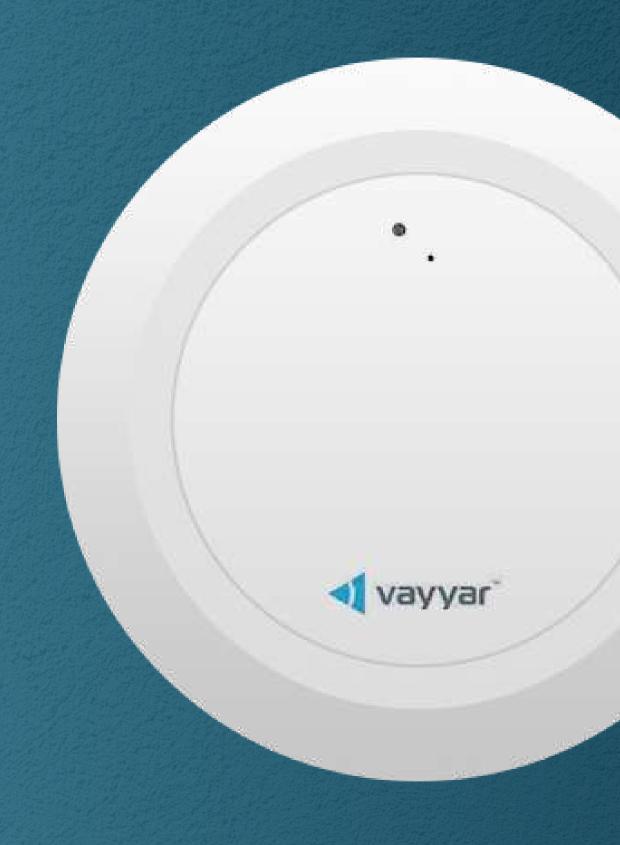

## FALLING ALONE?

Use a fall detection system Notify to call for help in time.

## HELP IN TIME = SURVIVE FALL DETECTOR

Suitable for residential homes as well as a care center for the elderly Notifications via the app will let you know as soon as the incident occurs.

#### **High privacy**

can be installed in bedrooms or bathrooms.

## HELP IN TIME = SURVIVE FALL DETECTOR

#### Safe..with 4D Imaging Technology

Scan the surroundings of the room Not harmful to health.