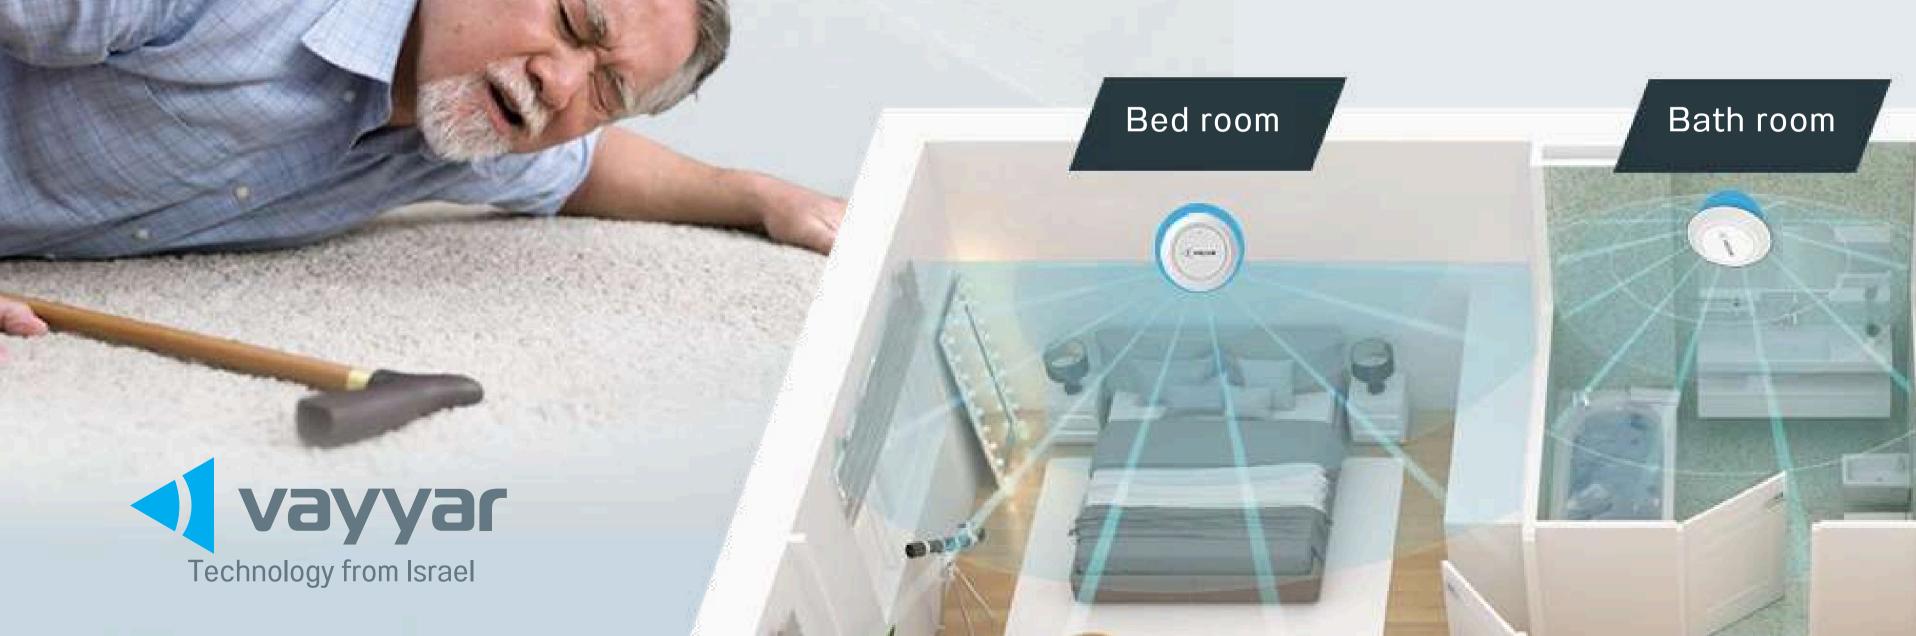

## FALLING ALONE?

Use a fall detection system Notify to call for help in time.

## HELP IN TIME = SURVIVE FALL DETECTOR

Suitable for residential homes as well as a care center for the elderly Notifications via the app will let you know as soon as the incident occurs.

#### **High privacy**

can be installed in bedrooms or bathrooms.

#### Safe..with 4D Imaging Technology

Scan the surroundings of the room Not harmful to health.