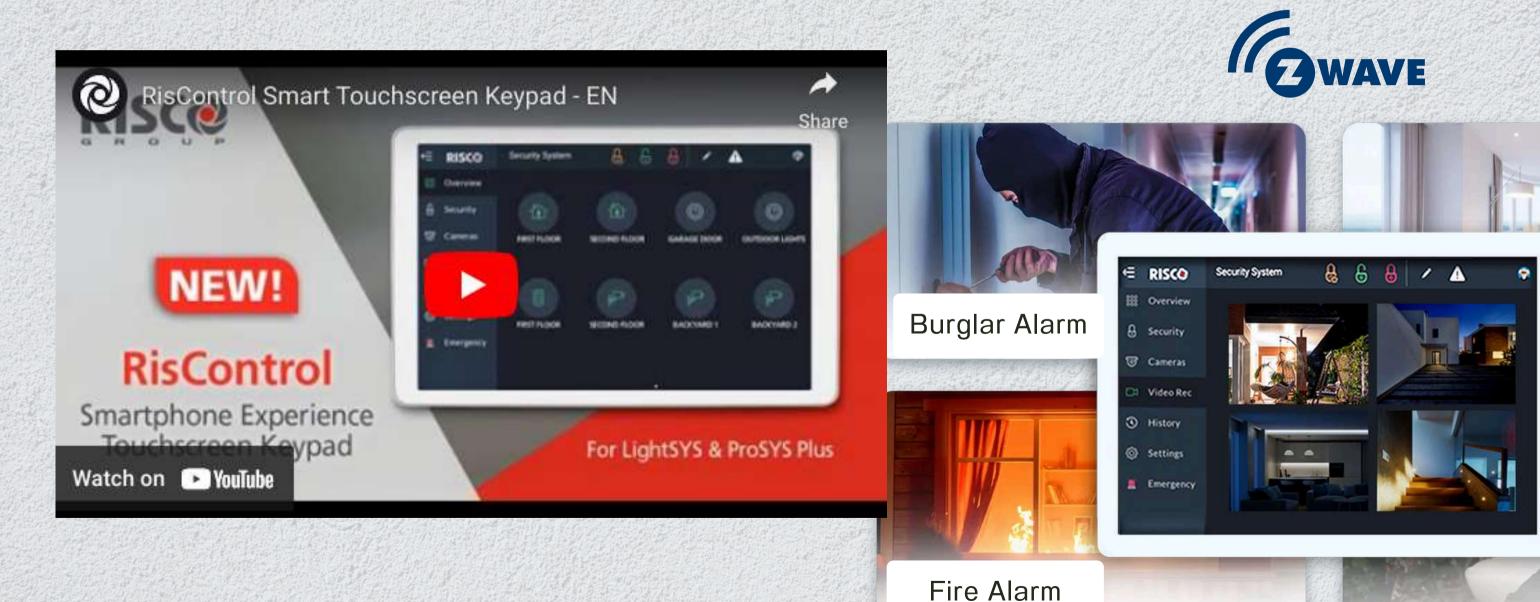

#### RisControl Smart Touch Screen Keypad

Upgrade your home security and simplify your life. Try our Smart Home system with 8-inch touchscreen today and experience the future of home security.