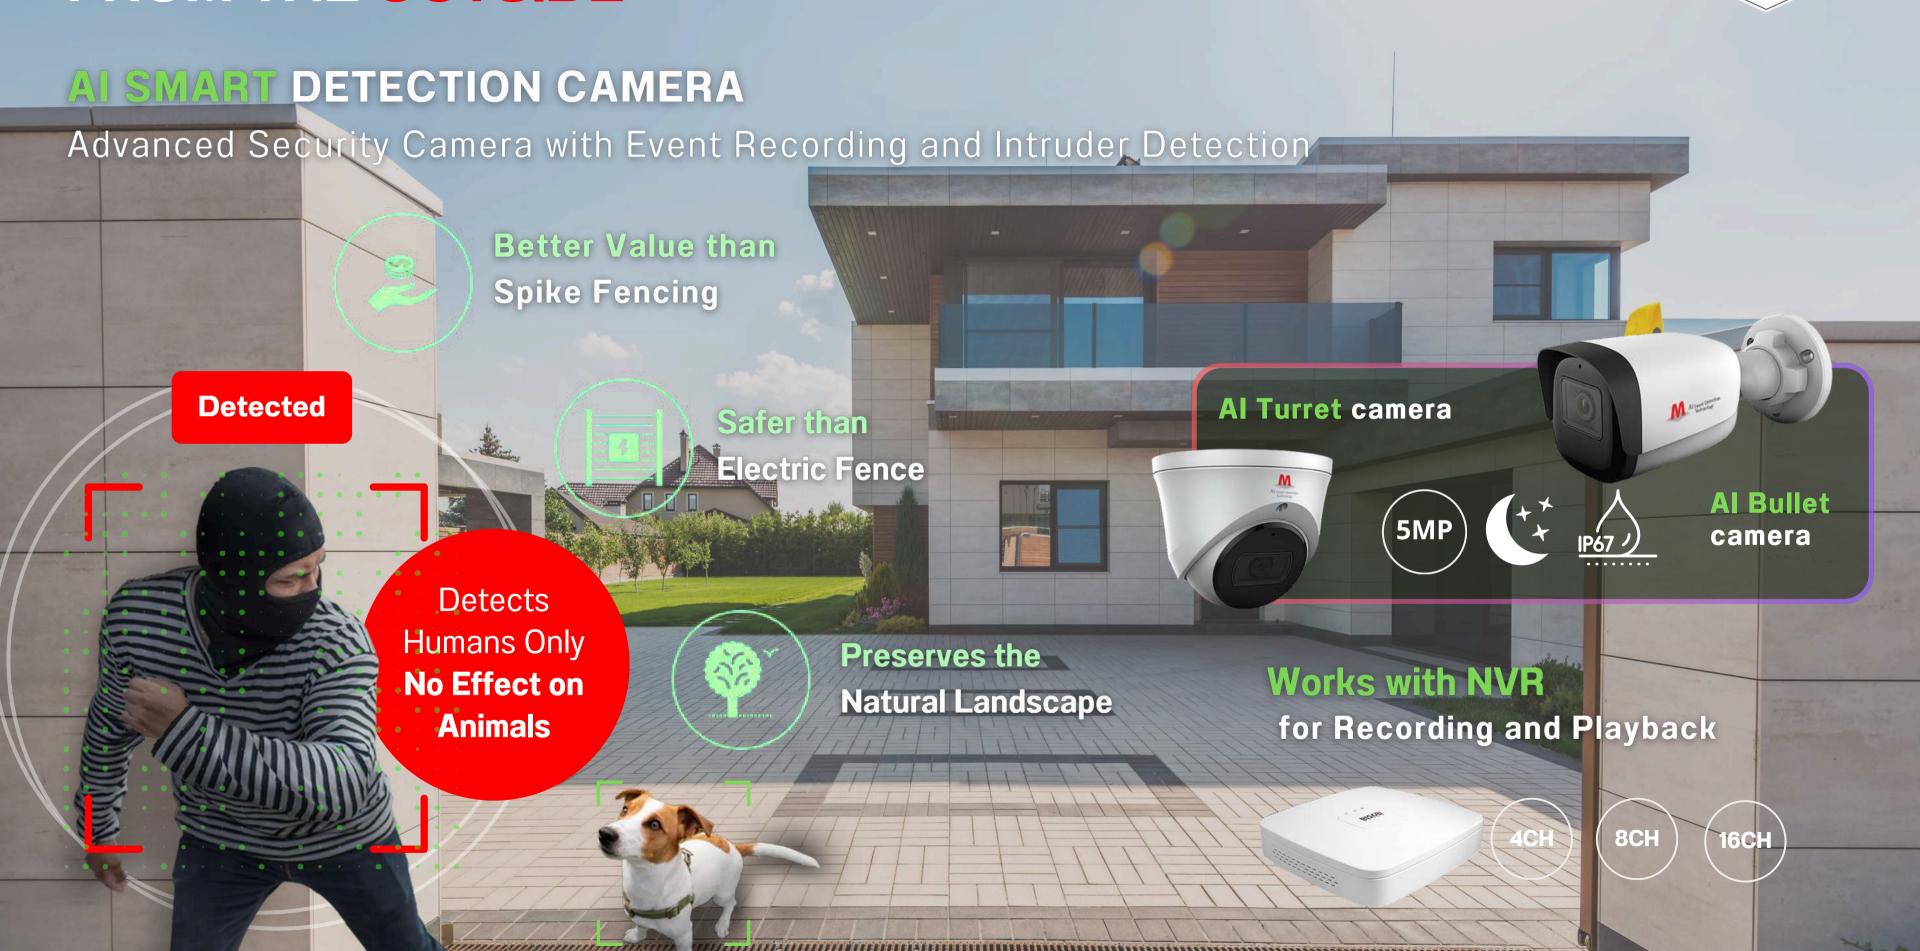

## START PREVENTING FROM THE OUTSIDE

# For Areas with Limited Detection Space Use Sensors Instead of Al Cameras

## FROM THE OUTSIDE

#### **OUTDOOR DETECTOR**