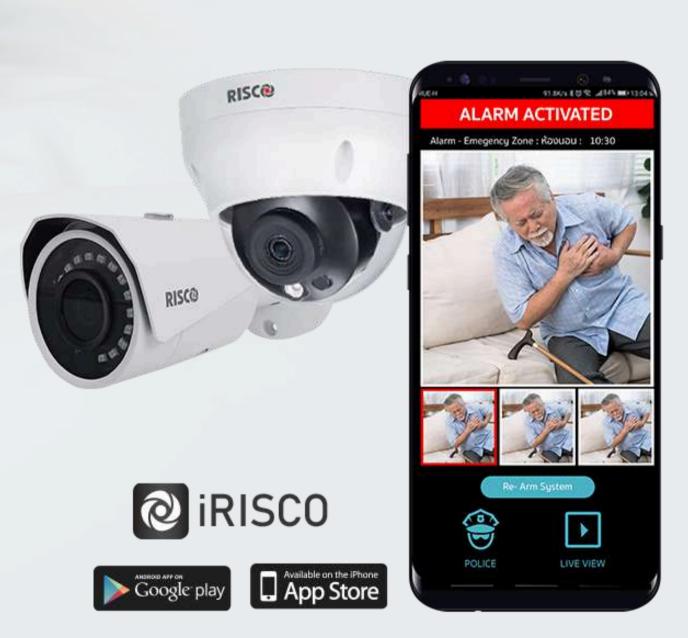

ren Lumin8

Worried about elderly loved ones

## FALLING ALONE?

Use a fall detection system Notify to call for help in time.



## HELP IN TIME = SURVIVE FALL DETECTOR



Suitable for residential homes as well as a care center for the elderly Notifications via the app will let you know as soon as the incident occurs.

#### **High privacy**

can be installed in bedrooms or bathrooms.



## HELP IN TIME = SURVIVE FALL DETECTOR



#### Safe..with 4D Imaging Technology

Scan the surroundings of the room Not harmful to health.



#### HELP IN TIME = SURVIVE



#### FALL DETECTOR

Immediate notification when an elderly patient presses for help. Can be used both as a wristband and as a button installed in various places.



#### Works with VUpoint

Live video verification solution that quickly



#### **Real Estate Developers**

who entrust our services with confidence.















































www.maxwell.co.th



@maxwellsecurity

#### Maxwell Integration Co.,Ltd.

615 Jitt-Uthai Building, 10th Floor Ramkamhaeng Road, Huamark, Bangkapi, Bangkok 10240 662-374-4060 | support@maxwell.co.th