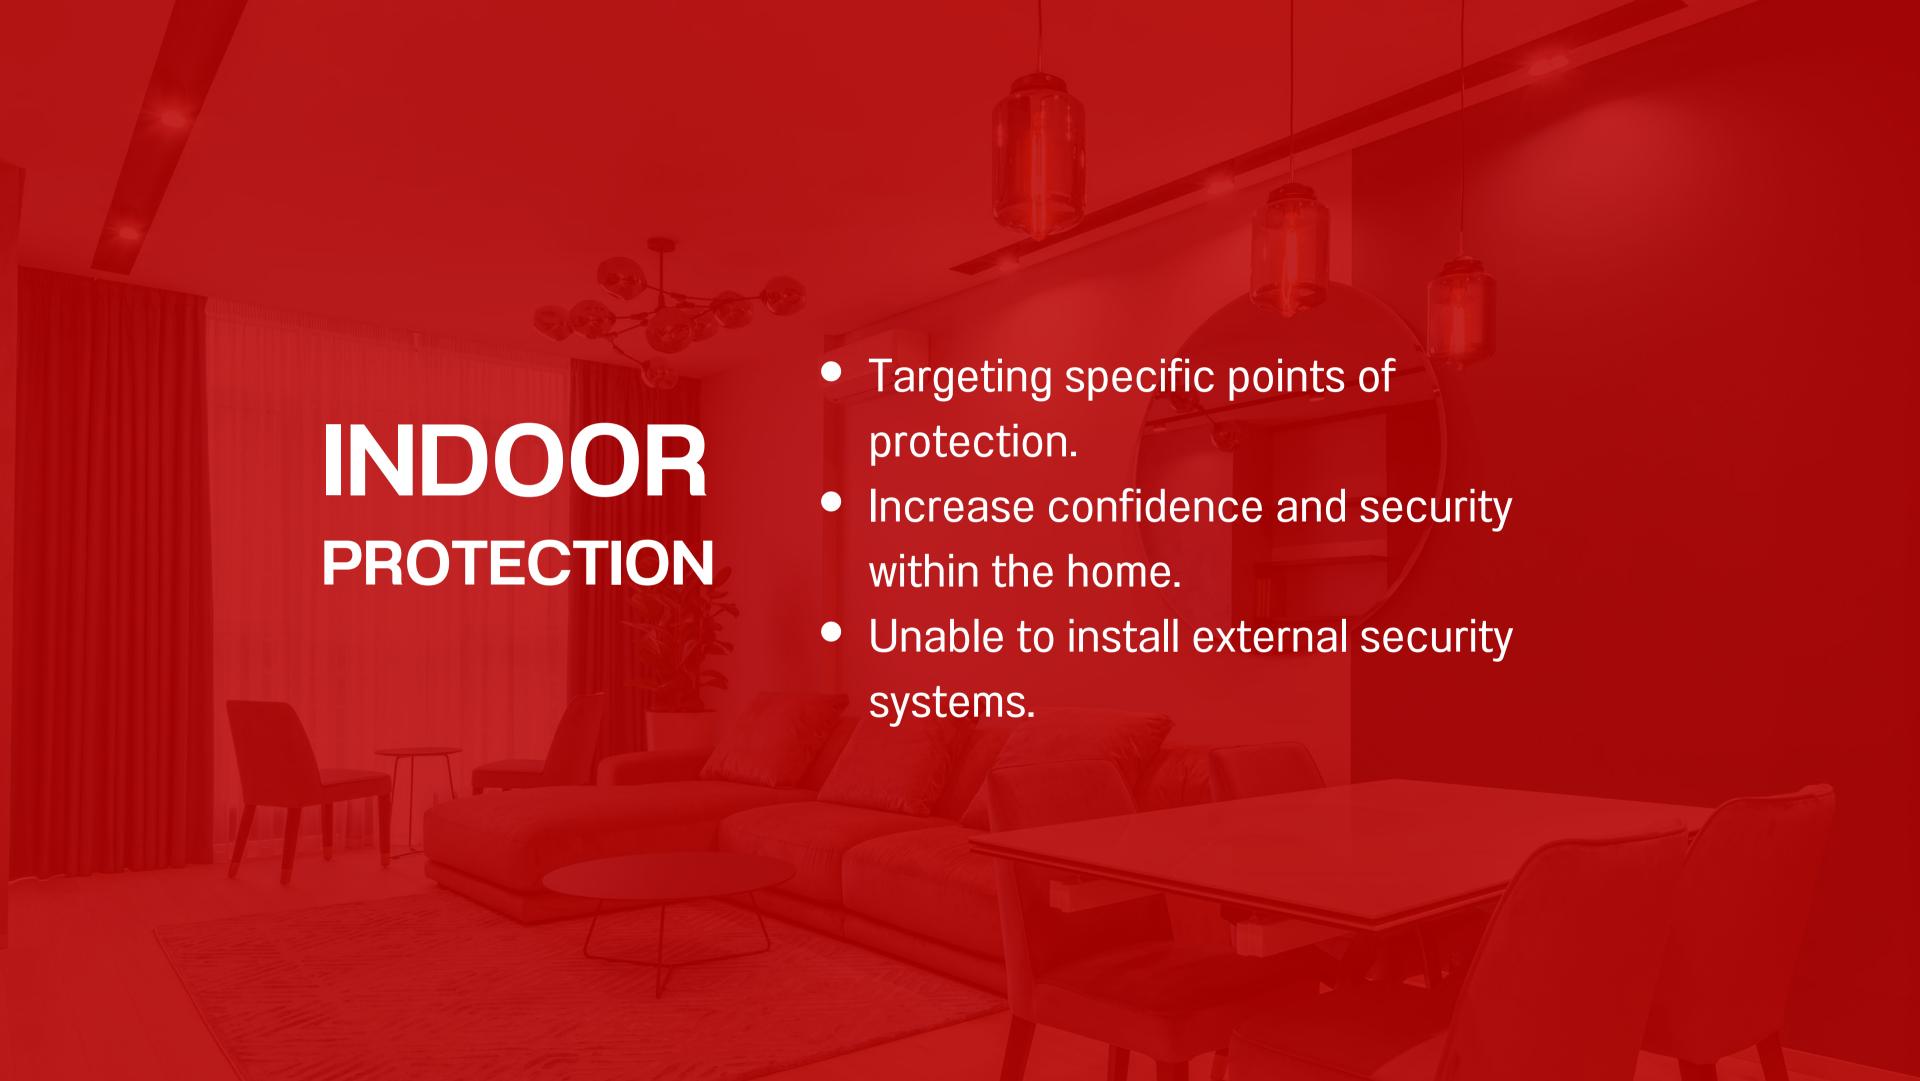

e homes using many sensors.







## START PREVENTING FROM THE OUTSIDE

#### **Burglar Prevention**

The system must effectively prevent burglars from accessing the house.

#### **Door and Window Security**

Doors and windows must be protected from forced entry or breakage.

#### **Car and Property Protection**

The system must help prevent car theft and theft of valuables.





# For Areas with Limited Detection Space Use Sensors Instead of Al Cameras

## FROM THE OUTSIDE



#### **OUTDOOR DETECTOR**

## **Motion Detector**Wireless System

Curtain DT AM

Beam Curtain Detection

BEYOND DT Camera

Motion detection with
image and video, Does not
detect pets

## Wired System BEYOND DT

Motion detection,

Does not detect pets

**Barrier Beam**Wired System

Quad Photobeam



Twin Photobeam





#### INDOOR PROTECTION



#### INDOOR DETECTOR



SLIM DW Contact
Compact, lightweight,
and easy to install.

SHOCK & Contact
Detecting impacts and vibrations.



Motion Detector
Wireless System

PIR Camera eyeWAVE

Motion detection with

image and video.

PIR PET **PICCOLO Does not detect pets.** 



Wired System

DIGISENSE **Accurate detection**with high efficiency.

PIR **BWare** DT The ultimate detection, **even shadows won't escape**.

#### Need to see image & video of the incident.

## Use the VUpoint system

Standard notification



Notification with image & video

#### **EVENT RECORDER**



**VUPOINT P2P** 

CCTV cameras working with alarms sensor, notifications along with images & video can be viewed in a single app!



Works with NVR for Recording and Playback

## Live video ve