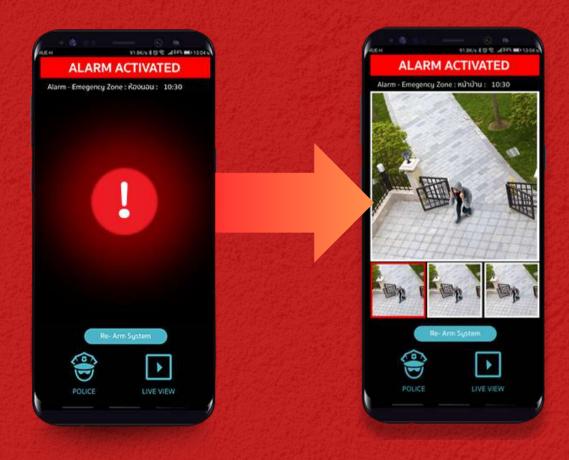

#### Need to see image & video of the incident.

## Use the VUpoint system

Standard notification

Notification with image & video

#### **EVENT RECORDER**

**VUPOINT P2P** 

CCTV cameras working with alarms sensor, notifications along with images & video can be viewed in a single app!

Works with NVR for Recording and Playback

## Live video verification solution that quickly